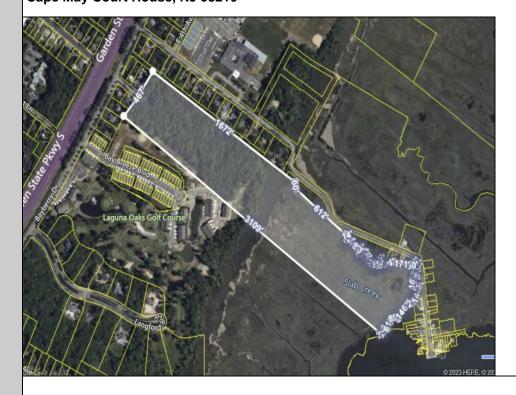

## COMMENTS

Large, vacant, wooded parcel with potential to create an Estate Quality Homestead. This property is adjacent to the Big Little Nine Golf Course and The Fairways Townhouses at Laguna Oaks. Property contains wetlands and will require DEP/CAFRA Approval. Buyer will be responsible to obtain any and all approvals to build a home. Possibly subdivide into more than 1 lot. Property runs back to Jenkins Sound offering Sunrises and views of Stone Harbor. Here is a chance to own a natural piece of Cape May County and have lots of privacy, yet only minutes away from the Beaches of Stone Harbor or North Wildwood, shopping, dining and Shore Attractions. Jump on the Garden State Parkway North to Atlantic City or South to Historic Cape May. Use your imagination. Birdwatchers\' paradise!