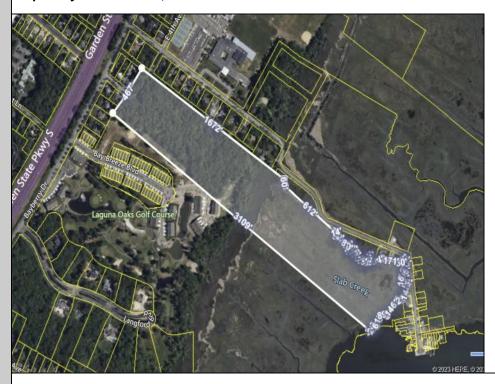

## **COMMENTS**

Large, vacant, wooded parcel with potential to create an Estate Quality Homestead. This property is adjacent to the Big Little Nine Golf Course and The Fairways Townhouses at Laguna Oaks. Property contains wetlands and will require DEP/CAFRA Approval. Buyer will be responsible to obtain any and all approvals for development. Possibly subdivide into more than 1 lot. Property runs back to Jenkins Sound offering Sunrises and views of Stone Harbor. Here is a chance to own a natural piece of Cape May County and have lots of privacy, yet only minutes away from the Beaches of Stone Harbor or North Wildwood, shopping, dining and Shore Attractions. Jump on the Garden State Parkway North to Atlantic City or South to Historic Cape May. Use your imagination. Birdwatchers\' paradise!