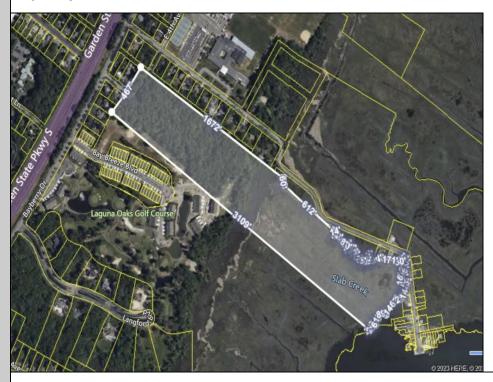

## **COMMENTS**

Large, vacant, wooded parcel with potential to create an Estate Quality Homestead. This property is adjacent to the Big Little Nine Golf Course and The Fairways Townhouses at Laguna Oaks. Property contains wetlands and will require DEP/CAFRA Approval. Buyer will be responsible to obtain any and all approvals for development. Possibly subdivide into more than 1 lot. Property runs back to Jenkins Sound offering Sunrises and views of Stone Harbor. Here is a chance to own a natural piece of Cape May County and have lots of privacy, yet only minutes away from the Beaches of Stone Harbor or North Wildwood, shopping, dining and Shore Attractions. Jump on the Garden State Parkway North to Atlantic City or South to Historic Cape May. Use your imagination. Birdwatchers\' paradise!