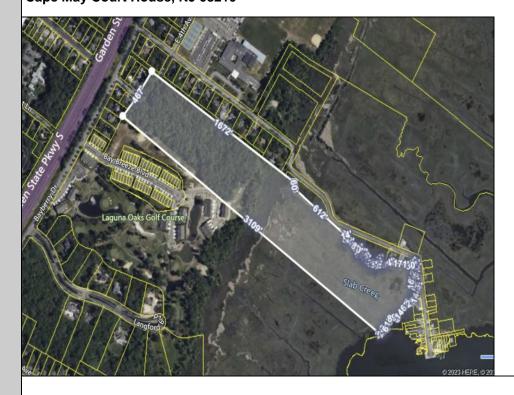

## COMMENTS

Large, vacant, wooded parcel with potential to create an Estate Quality Homestead. This property is adjacent to the Big Little Nine Golf Course and The Fairways Townhouses at Laguna Oaks. Property contains wetlands and will require DEP/CAFRA Approval. Buyer will be responsible to obtain any and all approvals to build a home. Possibly subdivide into more than 1 lot. Property runs back to Jenkins Sound offering Sunrises and views of Stone Harbor. Here is a chance to own a natural piece of Cape May County and have lots of privacy, yet only minutes away from the Beaches of Stone Harbor or North Wildwood, shopping, dining and Shore Attractions. Jump on the Garden State Parkway North to Atlantic City or South to Historic Cape May. Use your imagination. Birdwatchers\' paradise!