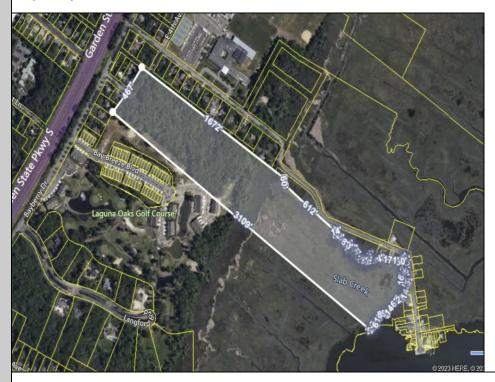

## **COMMENTS**

Large, vacant, wooded parcel with potential to create an Estate Quality Homestead. This property is adjacent to the Big Little Nine Golf Course and The Fairways Townhouses at Laguna Oaks. Property contains wetlands and will require DEP/CAFRA Approval. Buyer will be responsible to obtain any and all approvals for development. Possibly subdivide into more than 1 lot. Property runs back to Jenkins Sound offering Sunrises and views of Stone Harbor. Here is a chance to own a natural piece of Cape May County and have lots of privacy, yet only minutes away from the Beaches of Stone Harbor or North Wildwood, shopping, dining and Shore Attractions. Jump on the Garden State Parkway North to Atlantic City or South to Historic Cape May. Use your imagination. Birdwatchersl' paradise!