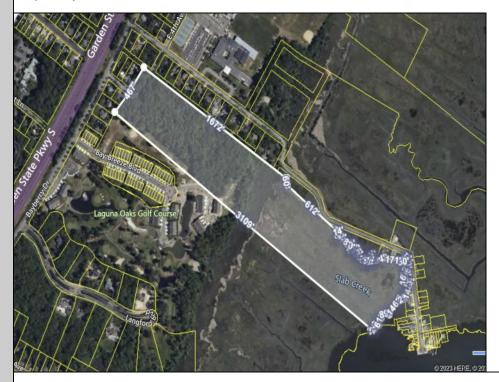

## **COMMENTS**

Large, vacant, wooded parcel with potential to create an Estate Quality Homestead. This property is adjacent to the Big Little Nine Golf Course and The Fairways Townhouses at Laguna Oaks. Property contains wetlands and will require DEP/CAFRA Approval. Buyer will be responsible to obtain any and all approvals for development. Possibly subdivide into more than 1 lot. Property runs back to Jenkins Sound offering Sunrises and views of Stone Harbor. Here is a chance to own a natural piece of Cape May County and have lots of privacy, yet only minutes away from the Beaches of Stone Harbor or North Wildwood, shopping, dining and Shore Attractions. Jump on the Garden State Parkway North to Atlantic City or South to Historic Cape May. Use your imagination. Birdwatchers\' paradise!