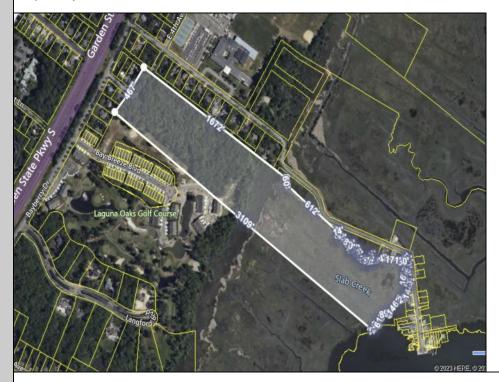

## **COMMENTS**

Large, vacant, wooded parcel with potential to create an Estate Quality Homestead. This property is adjacent to the Big Little Nine Golf Course and The Fairways Townhouses at Laguna Oaks. Property contains wetlands and will require DEP/CAFRA Approval. Buyer will be responsible to obtain any and all approvals to build a home. Possibly subdivide into more than 1 lot. Property runs back to Jenkins Sound offering Sunrises and views of Stone Harbor. Here is a chance to own a natural piece of Cape May County and have lots of privacy, yet only minutes away from the Beaches of Stone Harbor or North Wildwood, shopping, dining and Shore Attractions. Jump on the Garden State Parkway North to Atlantic City or South to Historic Cape May. Use your imagination. Birdwatchers\' paradise!