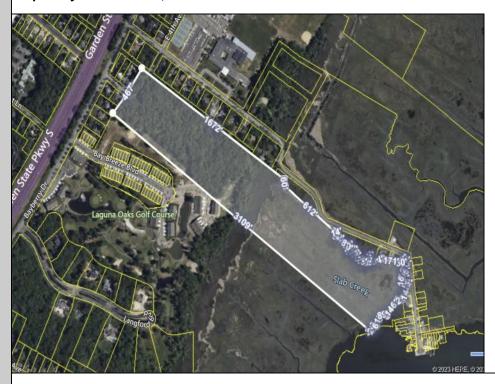

## **COMMENTS**

Large, vacant, wooded parcel with potential to create an Estate Quality Homestead. This property is adjacent to the Big Little Nine Golf Course and The Fairways Townhouses at Laguna Oaks. Property contains wetlands and will require DEP/CAFRA Approval. Buyer will be responsible to obtain any and all approvals to build a home. Possibly subdivide into more than 1 lot. Property runs back to Jenkins Sound offering Sunrises and views of Stone Harbor. Here is a chance to own a natural piece of Cape May County and have lots of privacy, yet only minutes away from the Beaches of Stone Harbor or North Wildwood, shopping, dining and Shore Attractions. Jump on the Garden State Parkway North to Atlantic City or South to Historic Cape May. Use your imagination. Birdwatchersl' paradise!