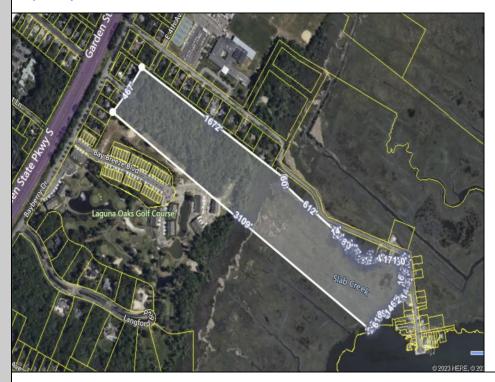

## **COMMENTS**

Large, vacant, wooded parcel with potential to create an Estate Quality Homestead. This property is adjacent to the Big Little Nine Golf Course and The Fairways Townhouses at Laguna Oaks. Property contains wetlands and will require DEP/CAFRA Approval. Buyer will be responsible to obtain any and all approvals for development. Possibly subdivide into more than 1 lot. Property runs back to Jenkins Sound offering Sunrises and views of Stone Harbor. Here is a chance to own a natural piece of Cape May County and have lots of privacy, yet only minutes away from the Beaches of Stone Harbor or North Wildwood, shopping, dining and Shore Attractions. Jump on the Garden State Parkway North to Atlantic City or South to Historic Cape May. Use your imagination. Birdwatchers\' paradise!