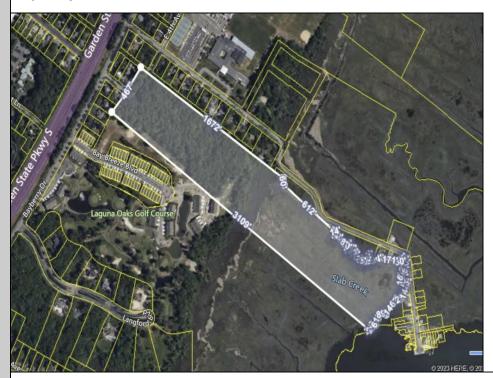

## **COMMENTS**

Large, vacant, wooded parcel with potential to create an Estate Quality Homestead. This property is adjacent to the Big Little Nine Golf Course and The Fairways Townhouses at Laguna Oaks. Property contains wetlands and will require DEP/CAFRA Approval. Buyer will be responsible to obtain any and all approvals for development. Possibly subdivide into more than 1 lot. Property runs back to Jenkins Sound offering Sunrises and views of Stone Harbor. Here is a chance to own a natural piece of Cape May County and have lots of privacy, yet only minutes away from the Beaches of Stone Harbor or North Wildwood, shopping, dining and Shore Attractions. Jump on the Garden State Parkway North to Atlantic City or South to Historic Cape May. Use your imagination. Birdwatchers\' paradise!