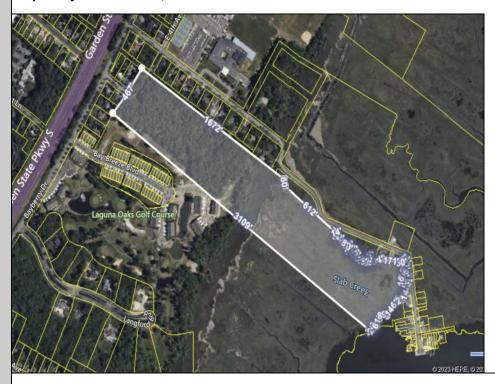

## **COMMENTS**

Large, vacant, wooded parcel with potential to create an Estate Quality Homestead. This property is adjacent to the Big Little Nine Golf Course and The Fairways Townhouses at Laguna Oaks. Property contains wetlands and will require DEP/CAFRA Approval. Buyer will be responsible to obtain any and all approvals to build a home. Possibly subdivide into more than 1 lot. Property runs back to Jenkins Sound offering Sunrises and views of Stone Harbor. Here is a chance to own a natural piece of Cape May County and have lots of privacy, yet only minutes away from the Beaches of Stone Harbor or North Wildwood, shopping, dining and Shore Attractions. Jump on the Garden State Parkway North to Atlantic City or South to Historic Cape May. Use your imagination. Birdwatchers\' paradise!