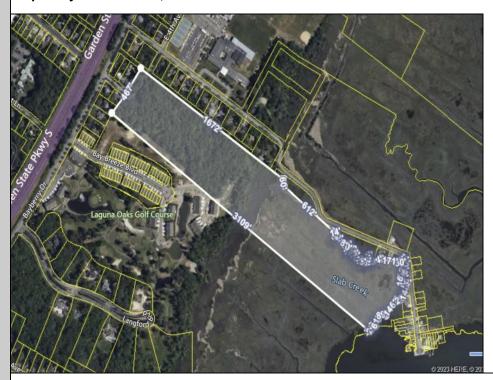

## **COMMENTS**

Large, vacant, wooded parcel with potential to create an Estate Quality Homestead. This property is adjacent to the Big Little Nine Golf Course and The Fairways Townhouses at Laguna Oaks. Property contains wetlands and will require DEP/CAFRA Approval. Buyer will be responsible to obtain any and all approvals to build a home. Possibly subdivide into more than 1 lot. Property runs back to Jenkins Sound offering Sunrises and views of Stone Harbor. Here is a chance to own a natural piece of Cape May County and have lots of privacy, yet only minutes away from the Beaches of Stone Harbor or North Wildwood, shopping, dining and Shore Attractions. Jump on the Garden State Parkway North to Atlantic City or South to Historic Cape May. Use your imagination. Birdwatchers\' paradise!