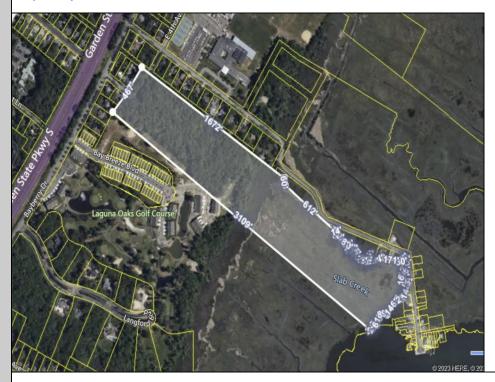

## **COMMENTS**

Large, vacant, wooded parcel with potential to create an Estate Quality Homestead. This property is adjacent to the Big Little Nine Golf Course and The Fairways Townhouses at Laguna Oaks. Property contains wetlands and will require DEP/CAFRA Approval. Buyer will be responsible to obtain any and all approvals to build a home. Possibly subdivide into more than 1 lot. Property runs back to Jenkins Sound offering Sunrises and views of Stone Harbor. Here is a chance to own a natural piece of Cape May County and have lots of privacy, yet only minutes away from the Beaches of Stone Harbor or North Wildwood, shopping, dining and Shore Attractions. Jump on the Garden State Parkway North to Atlantic City or South to Historic Cape May. Use your imagination. Birdwatchers\' paradise!