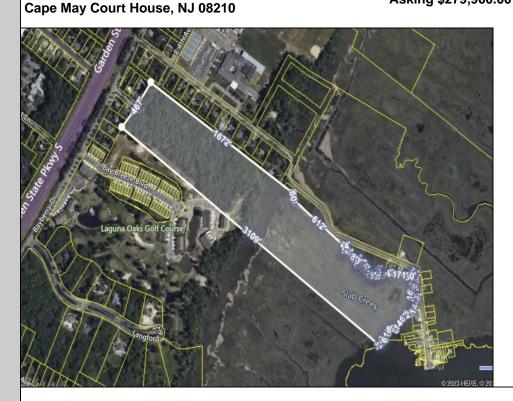

## **COMMENTS**

Large, vacant, wooded parcel with potential to create an Estate Quality Homestead. This property is adjacent to the Big Little Nine Golf Course and The Fairways Townhouses at Laguna Oaks. Property contains wetlands and will require DEP/CAFRA Approval. Buyer will be responsible to obtain any and all approvals to build a home. Possibly subdivide into more than 1 lot. Property runs back to Jenkins Sound offering Sunrises and views of Stone Harbor. Here is a chance to own a natural piece of Cape May County and have lots of privacy, yet only minutes away from the Beaches of Stone Harbor or North Wildwood, shopping, dining and Shore Attractions. Jump on the Garden State Parkway North to Atlantic City or South to Historic Cape May. Use your imagination. Birdwatchersl' paradise!