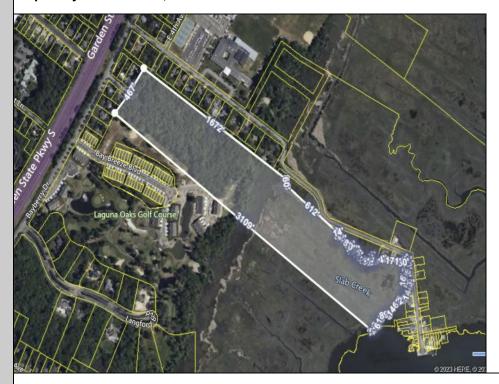

## **COMMENTS**

Large, vacant, wooded parcel with potential to create an Estate Quality Homestead. This property is adjacent to the Big Little Nine Golf Course and The Fairways Townhouses at Laguna Oaks. Property contains wetlands and will require DEP/CAFRA Approval. Buyer will be responsible to obtain any and all approvals to build a home. Possibly subdivide into more than 1 lot. Property runs back to Jenkins Sound offering Sunrises and views of Stone Harbor. Here is a chance to own a natural piece of Cape May County and have lots of privacy, yet only minutes away from the Beaches of Stone Harbor or North Wildwood, shopping, dining and Shore Attractions. Jump on the Garden State Parkway North to Atlantic City or South to Historic Cape May. Use your imagination. Birdwatchers\' paradise!