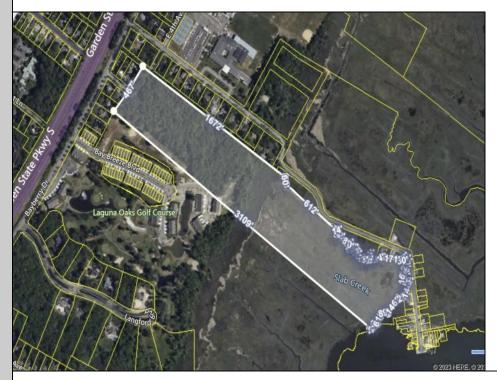

## **COMMENTS**

Large, vacant, wooded parcel with potential to create an Estate Quality Homestead. This property is adjacent to the Big Little Nine Golf Course and The Fairways Townhouses at Laguna Oaks. Property contains wetlands and will require DEP/CAFRA Approval. Buyer will be responsible to obtain any and all approvals for development. Possibly subdivide into more than 1 lot. Property runs back to Jenkins Sound offering Sunrises and views of Stone Harbor. Here is a chance to own a natural piece of Cape May County and have lots of privacy, yet only minutes away from the Beaches of Stone Harbor or North Wildwood, shopping, dining and Shore Attractions. Jump on the Garden State Parkway North to Atlantic City or South to Historic Cape May. Use your imagination. Birdwatchers\' paradise!