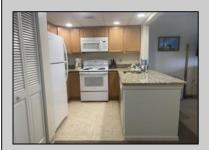

|     | ittle piece of Cape M |
|-----|-----------------------|
|     |                       |
|     | UnitFeatures          |
| ı   | Handicap Features     |
|     | Kitchen Island        |
| 1   | Wall To Wall Carpet   |
| •   | Tile Floors           |
| - 1 | Laminate Fooring      |
|     |                       |

ParkingGarage Carport 1 Car Assigned Parking

PROPERTY DETAILS OtherRooms AppliancesIncluded Living Room Self-Clean Oven Den/TV Room Microwave Oven Dining Area Refrigerator Pantry Washer Laundry/Utility Room Dryer Master Dishwasher Floor Disposal Bedroom Smoke/Fire Detector