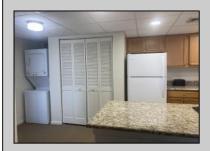

| UnitFeatures Handicap Feature   | 20  |
|---------------------------------|-----|
| Kitchen Island                  |     |
| Wall To Wall Car<br>Tile Floors | pet |
| Laminate Fooring                | )   |

ParkingGarage Carport 1 Car Assigned Parking

PROPERTY DETAILS OtherRooms AppliancesIncluded Living Room Self-Clean Oven Den/TV Room Microwave Oven Dining Area Refrigerator Pantry Washer Laundry/Utility Room Dryer Master Dishwasher Floor Disposal Bedroom Smoke/Fire Detector