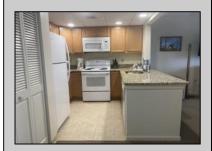

| UnitFeatures Handicap Feature   | 20  |
|---------------------------------|-----|
| Kitchen Island                  |     |
| Wall To Wall Car<br>Tile Floors | pet |
| Laminate Fooring                | )   |

ParkingGarage Carport 1 Car Assigned Parking

PROPERTY DETAILS OtherRooms AppliancesIncluded Living Room Self-Clean Oven Den/TV Room Microwave Oven Dining Area Refrigerator Pantry Washer Laundry/Utility Room Dryer Master Dishwasher Floor Disposal Bedroom Smoke/Fire Detector