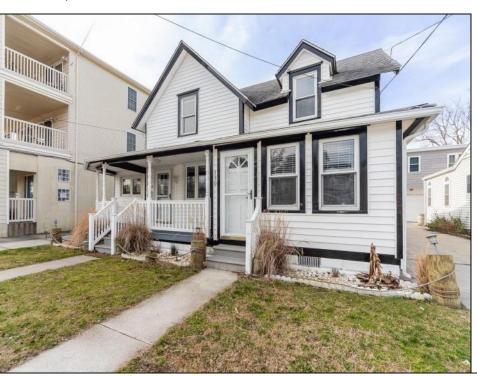

## **COMMENTS**

LOVELY DUPLEX LOCATED ON PRESTIGIOUS LEAMING AVENUE. This rare find is situated on a 40\' x 100\' lot, and features a large rear yard with a pool, storage sheds and outdoor bar. Unit one consists of three bedrooms, two full-baths, eat-in kitchen, living room, laundry room, and front porch. Unit two consists of one bedroom, one full-bath, living room, and eat-in kitchen with a bonus room.