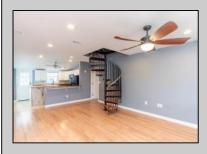

## **COMMENTS**

LOVELY DUPLEX LOCATED ON PRESTIGIOUS LEAMING AVENUE. This rare find is situated on a 40\' x 100\' lot, and features a large rear yard with a pool, storage sheds and outdoor bar. Unit one consists of three bedrooms, two full-baths, eat-in kitchen, living room, laundry room, and front porch. Unit two consists of one bedroom, one full-bath, living room, and eat-in kitchen with a bonus room.