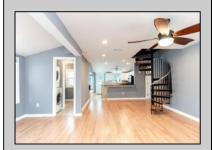

## **COMMENTS**

LOVELY DUPLEX LOCATED ON PRESTIGIOUS LEAMING AVENUE. This rare find is situated on a 40\' x 100\' lot, and features a large rear yard with a pool, storage sheds and outdoor bar. Unit one consists of three bedrooms, two full-baths, eat-in kitchen, living room, laundry room, and front porch. Unit two consists of one bedroom, one full-bath, living room, and eat-in kitchen with a bonus room.

Porch Living Room Fenced Yard Kitchen Storage Building Eat In Kitchen Sidewalks Dining Area **Outside Shower** Storage Space Pool

HotWater Water Heating Cooling Forced Air Central Air Gas City Hot Water Ceiling Fan