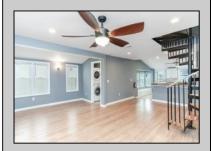

## **COMMENTS**

LOVELY DUPLEX LOCATED ON PRESTIGIOUS LEAMING AVENUE. This rare find is situated on a 40\' x 100\' lot, and features a large rear yard with a pool, storage sheds and outdoor bar. Unit one consists of three bedrooms, two full-baths, eat-in kitchen, living room, laundry room, and front porch. Unit two consists of one bedroom, one full-bath, living room, and eat-in kitchen with a bonus room.

Porch Living Room Fenced Yard Kitchen Storage Building Eat In Kitchen Sidewalks Dining Area **Outside Shower** Storage Space Pool

HotWater Water Heating Cooling Forced Air Central Air Gas City Hot Water Ceiling Fan