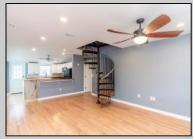

## **COMMENTS**

LOVELY DUPLEX LOCATED ON PRESTIGIOUS LEAMING AVENUE. This rare find is situated on a 40\' x 100\' lot, and features a large rear yard with a pool, storage sheds and outdoor bar. Unit one consists of three bedrooms, two full-baths, eat-in kitchen, living room, laundry room, and front porch. Unit two consists of one bedroom, one full-bath, living room, and eat-in kitchen with a bonus room.