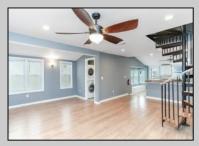

## **COMMENTS**

LOVELY DUPLEX LOCATED ON PRESTIGIOUS LEAMING AVENUE. This rare find is situated on a 40\' x 100\' lot, and features a large rear yard with a pool, storage sheds and outdoor bar. Unit one consists of three bedrooms, two full-baths, eat-in kitchen, living room, laundry room, and front porch. Unit two consists of one bedroom, one full-bath, living room, and eat-in kitchen with a bonus room.

| DDO | DEDTY | DETAIL |    |
|-----|-------|--------|----|
| PRU | PERTY | DETAI  | LO |

| OutsideFeatures  | OtherRooms     | AlsoIncluded | Basement    |
|------------------|----------------|--------------|-------------|
| Porch            | Living Room    | Blinds       | Crawl Space |
| Fenced Yard      | Kitchen        |              |             |
| Storage Building | Eat In Kitchen |              |             |