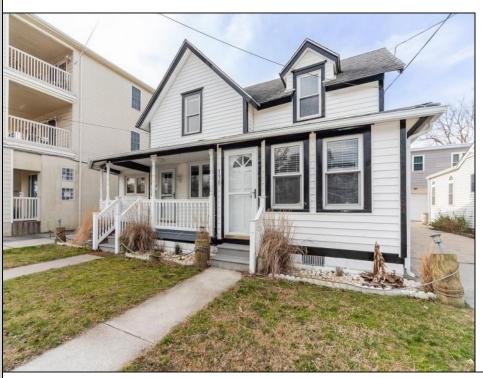

## **COMMENTS**

LOVELY DUPLEX LOCATED ON PRESTIGIOUS LEAMING AVENUE. This rare find is situated on a 40\text{\text{V}} x 100\text{\text{\text{V}} lot, and features a large rear yard with a pool, storage sheds and outdoor bar. Unit one consists of three bedrooms, two full-baths, eat-in kitchen, living room, laundry room, and front porch. Unit two consists of one bedroom, one full-bath, living room, and eat-in kitchen with a bonus room.