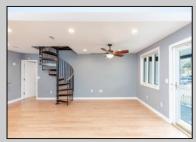

## **COMMENTS**

LOVELY DUPLEX LOCATED ON PRESTIGIOUS LEAMING AVENUE. This rare find is situated on a 40\' x 100\' lot, and features a large rear yard with a pool, storage sheds and outdoor bar. Unit one consists of three bedrooms, two full-baths, eat-in kitchen, living room, laundry room, and front porch. Unit two consists of one bedroom, one full-bath, living room, and eat-in kitchen with a bonus room.

Blinds

|                 | PROPERTY DETAILS |              |
|-----------------|------------------|--------------|
| OutsideFeatures | OtherRooms       | AlsoIncluded |

Porch Living Room
Fenced Yard Kitchen
Storage Building Eat In Kitchen
Sidewalks Dining Area
Outside Shower
Pool