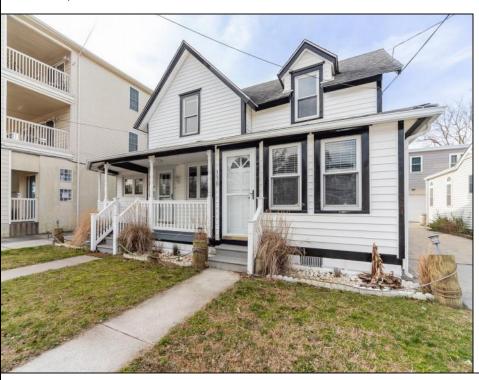

## **COMMENTS**

LOVELY DUPLEX LOCATED ON PRESTIGIOUS LEAMING AVENUE. This rare find is situated on a 40\' x 100\' lot, and features a large rear yard with a pool, storage sheds and outdoor bar. Unit one consists of three bedrooms, two full-baths, eat-in kitchen, living room, laundry room, and front porch. Unit two consists of one bedroom, one full-bath, living room, and eat-in kitchen with a bonus room.

Blinds

|                 | PROPERTY DETAILS |              |
|-----------------|------------------|--------------|
| OutsideFeatures | OtherRooms       | AlsoIncluded |

Porch Living Room
Fenced Yard Kitchen
Storage Building Eat In Kitchen
Sidewalks Dining Area
Outside Shower
Pool