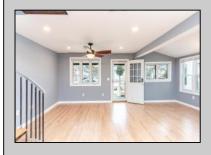

## **COMMENTS**

LOVELY DUPLEX LOCATED ON PRESTIGIOUS LEAMING AVENUE. This rare find is situated on a 40\' x 100\' lot, and features a large rear yard with a pool, storage sheds and outdoor bar. Unit one consists of three bedrooms, two full-baths, eat-in kitchen, living room, laundry room, and front porch. Unit two consists of one bedroom, one full-bath, living room, and eat-in kitchen with a bonus room.

Blinds

|                 | PROPERTY DETAILS |              |
|-----------------|------------------|--------------|
| OutsideFeatures | OtherRooms       | AlsoIncluded |

Porch Living Room
Fenced Yard Kitchen
Storage Building Eat In Kitchen
Sidewalks Dining Area
Outside Shower
Pool