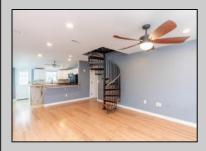

## COMMENTS

LOVELY DUPLEX LOCATED ON PRESTIGIOUS LEAMING AVENUE. This rare find is situated on a 40\' x 100\' lot, and features a large rear yard with a pool, storage sheds and outdoor bar. Unit one consists of three bedrooms, two full-baths, eat-in kitchen, living room, laundry room, and front porch. Unit two consists of one bedroom, one full-bath, living room, and eat-in kitchen with a bonus room.