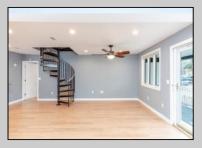

## **COMMENTS**

LOVELY DUPLEX LOCATED ON PRESTIGIOUS LEAMING AVENUE. This rare find is situated on a 40\' x 100\' lot, and features a large rear yard with a pool, storage sheds and outdoor bar. Unit one consists of three bedrooms, two full-baths, eat-in kitchen, living room, laundry room, and front porch. Unit two consists of one bedroom, one full-bath, living room, and eat-in kitchen with a bonus room.

|                  | PROPERTY DETAILS |              |             |
|------------------|------------------|--------------|-------------|
| OutsideFeatures  | OtherRooms       | AlsoIncluded | Basement    |
| Porch            | Living Room      | Blinds       | Crawl Space |
| Fenced Yard      | Kitchen          |              |             |
| Storage Building | Eat In Kitchen   |              |             |
| Sidewalks        | Dining Area      |              |             |