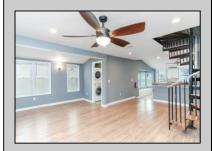

## **COMMENTS**

LOVELY DUPLEX LOCATED ON PRESTIGIOUS LEAMING AVENUE. This rare find is situated on a 40\' x 100\' lot, and features a large rear yard with a pool, storage sheds and outdoor bar. Unit one consists of three bedrooms, two full-baths, eat-in kitchen, living room, laundry room, and front porch. Unit two consists of one bedroom, one full-bath, living room, and eat-in kitchen with a bonus room.

|                  | PROPERTY DETAILS |              |             |
|------------------|------------------|--------------|-------------|
| OutsideFeatures  | OtherRooms       | AlsoIncluded | Basement    |
| Porch            | Living Room      | Blinds       | Crawl Space |
| Fenced Yard      | Kitchen          |              |             |
| Storage Building | Eat In Kitchen   |              |             |
| Sidewalks        | Dining Area      |              |             |