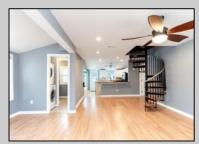

## **COMMENTS**

LOVELY DUPLEX LOCATED ON PRESTIGIOUS LEAMING AVENUE. This rare find is situated on a 40\' x 100\' lot, and features a large rear yard with a pool, storage sheds and outdoor bar. Unit one consists of three bedrooms, two full-baths, eat-in kitchen, living room, laundry room, and front porch. Unit two consists of one bedroom, one full-bath, living room, and eat-in kitchen with a bonus room.

|                  | PROPERTY DETAILS |              |             |
|------------------|------------------|--------------|-------------|
| OutsideFeatures  | OtherRooms       | AlsoIncluded | Basement    |
| Porch            | Living Room      | Blinds       | Crawl Space |
| Fenced Yard      | Kitchen          |              |             |
| Storage Building | Eat In Kitchen   |              |             |
| Sidewalks        | Dining Area      |              |             |