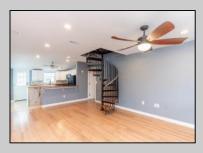

## **COMMENTS**

LOVELY DUPLEX LOCATED ON PRESTIGIOUS LEAMING AVENUE. This rare find is situated on a 40\' x 100\' lot, and features a large rear yard with a pool, storage sheds and outdoor bar. Unit one consists of three bedrooms, two full-baths, eat-in kitchen, living room, laundry room, and front porch. Unit two consists of one bedroom, one full-bath, living room, and eat-in kitchen with a bonus room.

|                  | PROPERTY DETAILS |              |             |
|------------------|------------------|--------------|-------------|
| OutsideFeatures  | OtherRooms       | AlsoIncluded | Basement    |
| Porch            | Living Room      | Blinds       | Crawl Space |
| Fenced Yard      | Kitchen          |              |             |
| Storage Building | Eat In Kitchen   |              |             |
| Sidewalks        | Dining Area      |              |             |