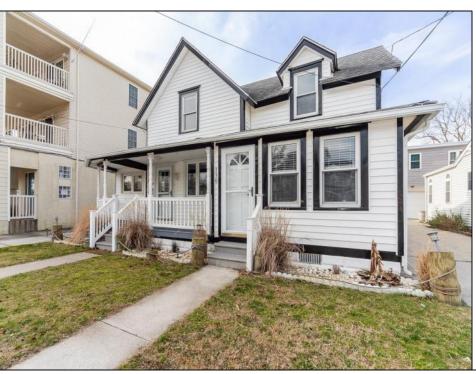

## **COMMENTS**

LOVELY DUPLEX LOCATED ON PRESTIGIOUS LEAMING AVENUE. This rare find is situated on a 40\' x 100\' lot, and features a large rear yard with a pool, storage sheds and outdoor bar. Unit one consists of three bedrooms, two full-baths, eat-in kitchen, living room, laundry room, and front porch. Unit two consists of one bedroom, one full-bath, living room, and eat-in kitchen with a bonus room.