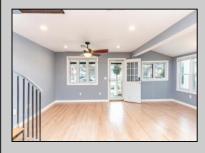

## **COMMENTS**

LOVELY DUPLEX LOCATED ON PRESTIGIOUS LEAMING AVENUE. This rare find is situated on a 40\' x 100\' lot, and features a large rear yard with a pool, storage sheds and outdoor bar. Unit one consists of three bedrooms, two full-baths, eat-in kitchen, living room, laundry room, and front porch. Unit two consists of one bedroom, one full-bath, living room, and eat-in kitchen with a bonus room.

|                  | PROPERTY DETAILS |              |             |
|------------------|------------------|--------------|-------------|
| OutsideFeatures  | OtherRooms       | AlsoIncluded | Basement    |
| Porch            | Living Room      | Blinds       | Crawl Space |
| Fenced Yard      | Kitchen          |              |             |
| Storage Building | Eat In Kitchen   |              |             |
| Sidewalks        | Dining Area      |              |             |