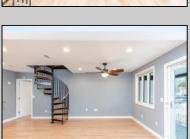

## **COMMENTS**

LOVELY DUPLEX LOCATED ON PRESTIGIOUS LEAMING AVENUE. This rare find is situated on a 40\' x 100\' lot, and features a large rear yard with a pool, storage sheds and outdoor bar. Unit one consists of three bedrooms, two full-baths, eat-in kitchen, living room, laundry room, and front porch. Unit two consists of one bedroom, one full-bath, living room, and eat-in kitchen with a bonus room.

|             | PROPERTY DETAILS |             |
|-------------|------------------|-------------|
| ideFeatures | OtherRooms       | AlsoInclude |

OutsideFeatures Living Room Blinds Porch Fenced Yard Kitchen Storage Building Eat In Kitchen Sidewalks Dining Area