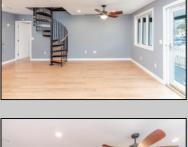

## **COMMENTS**

LOVELY DUPLEX LOCATED ON PRESTIGIOUS LEAMING AVENUE. This rare find is situated on a 40\' x 100\' lot, and features a large rear yard with a pool, storage sheds and outdoor bar. Unit one consists of three bedrooms, two full-baths, eat-in kitchen, living room, laundry room, and front porch. Unit two consists of one bedroom, one full-bath, living room, and eat-in kitchen with a bonus room.

|             | PROPERTY DETAILS |             |
|-------------|------------------|-------------|
| ideFeatures | OtherRooms       | AlsoInclude |

OutsideFeatures Living Room Blinds Porch Fenced Yard Kitchen Storage Building Eat In Kitchen Sidewalks Dining Area