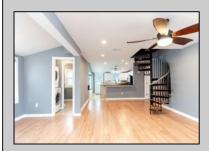

## **COMMENTS**

LOVELY DUPLEX LOCATED ON PRESTIGIOUS LEAMING AVENUE. This rare find is situated on a 40\' x 100\' lot, and features a large rear yard with a pool, storage sheds and outdoor bar. Unit one consists of three bedrooms, two full-baths, eat-in kitchen, living room, laundry room, and front porch. Unit two consists of one bedroom, one full-bath, living room, and eat-in kitchen with a bonus room.

|             | PROPERTY DETAILS |             |
|-------------|------------------|-------------|
| ideFeatures | OtherRooms       | AlsoInclude |

OutsideFeatures Living Room Blinds Porch Fenced Yard Kitchen Storage Building Eat In Kitchen Sidewalks Dining Area