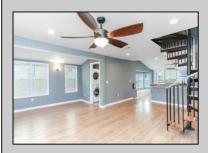

## **COMMENTS**

LOVELY DUPLEX LOCATED ON PRESTIGIOUS LEAMING AVENUE. This rare find is situated on a 40\' x 100\' lot, and features a large rear yard with a pool, storage sheds and outdoor bar. Unit one consists of three bedrooms, two full-baths, eat-in kitchen, living room, laundry room, and front porch. Unit two consists of one bedroom, one full-bath, living room, and eat-in kitchen with a bonus room.

|             | PROPERTY DETAILS |             |
|-------------|------------------|-------------|
| ideFeatures | OtherRooms       | AlsoInclude |

OutsideFeatures Living Room Blinds Porch Fenced Yard Kitchen Storage Building Eat In Kitchen Sidewalks Dining Area