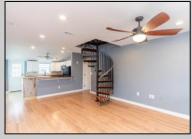

## **COMMENTS**

LOVELY DUPLEX LOCATED ON PRESTIGIOUS LEAMING AVENUE. This rare find is situated on a 40\' x 100\' lot, and features a large rear yard with a pool, storage sheds and outdoor bar. Unit one consists of three bedrooms, two full-baths, eat-in kitchen, living room, laundry room, and front porch. Unit two consists of one bedroom, one full-bath, living room, and eat-in kitchen with a bonus room.

|             | PROPERTY DETAILS |             |
|-------------|------------------|-------------|
| ideFeatures | OtherRooms       | AlsoInclude |

OutsideFeatures Living Room Blinds Porch Fenced Yard Kitchen Storage Building Eat In Kitchen Sidewalks Dining Area