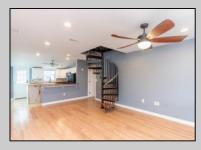

## **COMMENTS**

LOVELY DUPLEX LOCATED ON PRESTIGIOUS LEAMING AVENUE. This rare find is situated on a 40\' x 100\' lot, and features a large rear yard with a pool, storage sheds and outdoor bar. Unit one consists of three bedrooms, two full-baths, eat-in kitchen, living room, laundry room, and front porch. Unit two consists of one bedroom, one full-bath, living room, and eat-in kitchen with a bonus room.

Blinds

|                 | PROPERTY DETAILS |              |
|-----------------|------------------|--------------|
| OutsideFeatures | OtherRooms       | AlsoIncluded |

Living Room Porch Fenced Yard Kitchen Storage Building Eat In Kitchen Sidewalks Dining Area Outside Shower Storage Space Pool