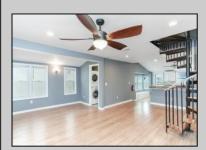

## **COMMENTS**

LOVELY DUPLEX LOCATED ON PRESTIGIOUS LEAMING AVENUE. This rare find is situated on a 40\' x 100\' lot, and features a large rear yard with a pool, storage sheds and outdoor bar. Unit one consists of three bedrooms, two full-baths, eat-in kitchen, living room, laundry room, and front porch. Unit two consists of one bedroom, one full-bath, living room, and eat-in kitchen with a bonus room.

Blinds

|                 | PROPERTY DETAILS |              |
|-----------------|------------------|--------------|
| OutsideFeatures | OtherRooms       | AlsoIncluded |

Living Room Porch Fenced Yard Kitchen Storage Building Eat In Kitchen Sidewalks Dining Area Outside Shower Storage Space Pool