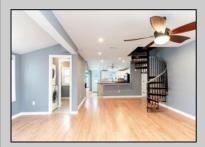

## **COMMENTS**

LOVELY DUPLEX LOCATED ON PRESTIGIOUS LEAMING AVENUE. This rare find is situated on a 40\' x 100\' lot, and features a large rear yard with a pool, storage sheds and outdoor bar. Unit one consists of three bedrooms, two full-baths, eat-in kitchen, living room, laundry room, and front porch. Unit two consists of one bedroom, one full-bath, living room, and eat-in kitchen with a bonus room.

Blinds

|                 | PROPERTY DETAILS |              |
|-----------------|------------------|--------------|
| OutsideFeatures | OtherRooms       | AlsoIncluded |

Living Room Porch Fenced Yard Kitchen Storage Building Eat In Kitchen Sidewalks Dining Area Outside Shower Storage Space Pool