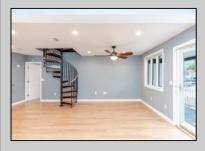

## **COMMENTS**

LOVELY DUPLEX LOCATED ON PRESTIGIOUS LEAMING AVENUE. This rare find is situated on a 40\' x 100\' lot, and features a large rear yard with a pool, storage sheds and outdoor bar. Unit one consists of three bedrooms, two full-baths, eat-in kitchen, living room, laundry room, and front porch. Unit two consists of one bedroom, one full-bath, living room, and eat-in kitchen with a bonus room.

Blinds

|                 | PROPERTY DETAILS |              |
|-----------------|------------------|--------------|
| OutsideFeatures | OtherRooms       | AlsoIncluded |

Living Room Porch Fenced Yard Kitchen Storage Building Eat In Kitchen Sidewalks Dining Area Outside Shower Storage Space Pool