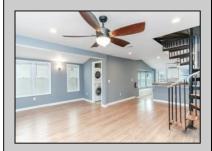

## **COMMENTS**

LOVELY DUPLEX LOCATED ON PRESTIGIOUS LEAMING AVENUE. This rare find is situated on a 40\' x 100\' lot, and features a large rear yard with a pool, storage sheds and outdoor bar. Unit one consists of three bedrooms, two full-baths, eat-in kitchen, living room, laundry room, and front porch. Unit two consists of one bedroom, one full-bath, living room, and eat-in kitchen with a bonus room.