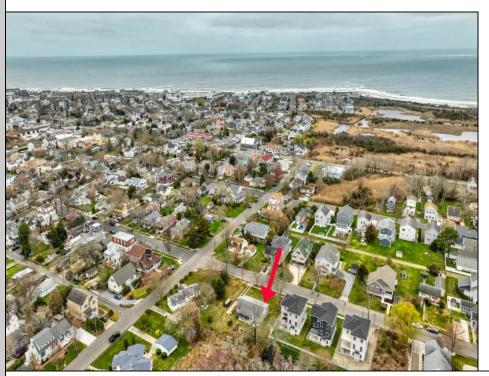

## **COMMENTS**

Rare opportunity ready for a Buyer to design the home of their dreams! Close enough to the action but far enough for relaxing. This 100\'x160\' lot is positioned between downtown Cape May and the area farms, winery and Nature Conservancy. DEP Permit in place for a large single family and a pool, or a duplex. Located in the R-1 zone, 50\' of frontage is required per single family building lot. One of the LLC members is a NJ Licensed Home Builder, Pradelli Homes, and is willing to discuss a Buy and Build package. Bring your vision and let the rest fall into place!