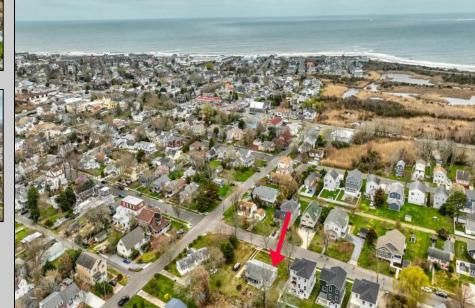

## **COMMENTS**

Rare opportunity ready for a Buyer to design the home of their dreams! Close enough to the action but far enough for relaxing. This 100\'x160\' lot is positioned between downtown Cape May and the area farms, winery and Nature Conservancy. DEP Permit in place for a large single family and a pool, or a duplex. Located in the R-1 zone, 50\' of frontage is required per single family building lot. One of the LLC members is a NJ Licensed Home Builder, Pradelli Homes, and is willing to discuss a Buy and Build package. Bring your vision and let the rest fall into place!