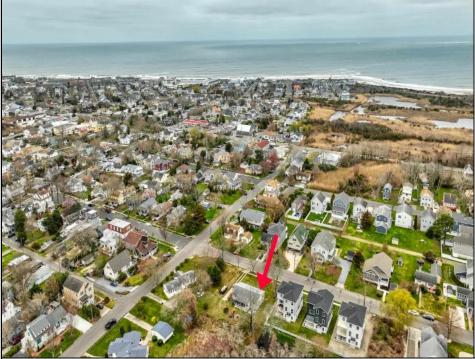

## COMMENTS

Rare opportunity ready for a Buyer to design the home of their dreams! Close enough to the action but far enough for relaxing. This 100\'x160\' lot is positioned between downtown Cape May and the area farms, winery and Nature Conservancy. DEP Permit in place for a large single family and a pool, or a duplex. Located in the R-1 zone, 50\' of frontage is required per single family building lot. One of the LLC members is a NJ Licensed Home Builder, Pradelli Homes, and is willing to discuss a Buy and Build package. Bring your vision and let the rest fall into place!