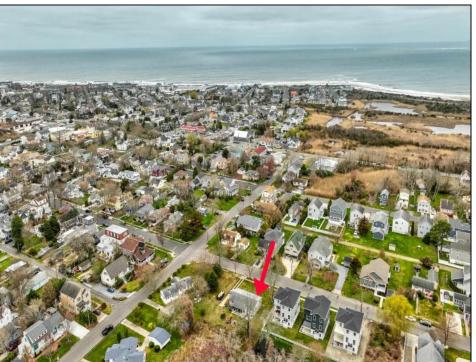

## **COMMENTS**

Rare opportunity ready for a Buyer to design the home of their dreams! Close enough to the action but far enough for relaxing. This 100\'x160\' lot is positioned between downtown Cape May and the area farms, winery and Nature Conservancy. DEP Permit in place for a large single family and a pool, or a duplex. Located in the R-1 zone, 50\' of frontage is required per single family building lot. One of the LLC members is a NJ Licensed Home Builder, Pradelli Homes, and is willing to discuss a Buy and Build package. Bring your vision and let the rest fall into place!