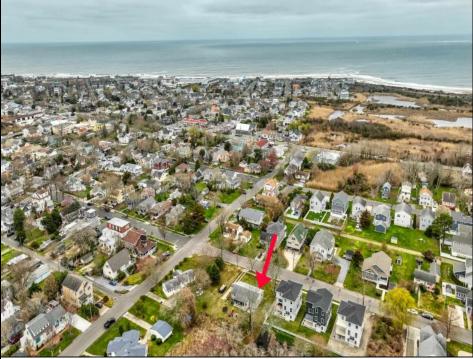

## COMMENTS

Rare opportunity ready for a Buyer to design the home of their dreams! Close enough to the action but far enough for relaxing. This 100\'x160\' lot is positioned between downtown Cape May and the area farms, winery and Nature Conservancy. DEP Permit in place for a large single family and a pool, or a duplex. Located in the R-1 zone, 50\' of frontage is required per single family building lot. One of the LLC members is a NJ Licensed Home Builder, Pradelli Homes, and is willing to discuss a Buy and Build package. Bring your vision and let the rest fall into place!