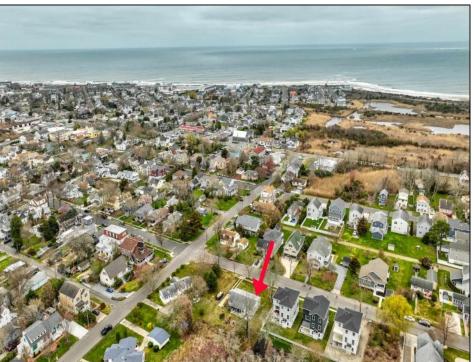

## **COMMENTS**

Rare opportunity ready for a Buyer to design the home of their dreams! Close enough to the action but far enough for relaxing. This 100\'x160\' lot is positioned between downtown Cape May and the area farms, winery and Nature Conservancy. DEP Permit in place for a large single family and a pool, or a duplex. Located in the R-1 zone, 50\' of frontage is required per single family building lot. One of the LLC members is a NJ Licensed Home Builder, Pradelli Homes, and is willing to discuss a Buy and Build package. Bring your vision and let the rest fall into place!