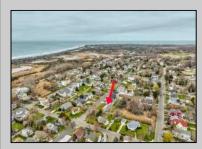

## COMMENTS

Rare opportunity ready for a Buyer to design the home of their dreams! Close enough to the action but far enough for relaxing. This 100\'x160\' lot is positioned between downtown Cape May and the area farms, winery and Nature Conservancy. DEP Permit in place for a large single family and a pool, or a duplex. Located in the R-1 zone, 50\' of frontage is required per single family building lot. One of the LLC members is a NJ Licensed Home Builder, Pradelli Homes, and is willing to discuss a Buy and Build package. Bring your vision and let the rest fall into place!