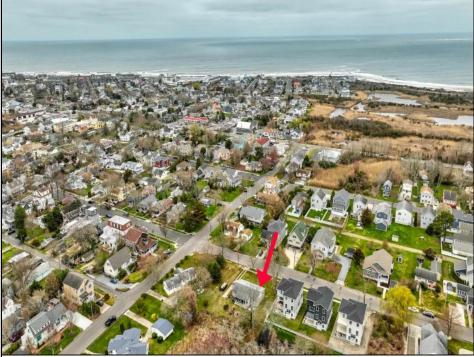

## COMMENTS

Rare opportunity ready for a Buyer to design the home of their dreams! Close enough to the action but far enough for relaxing. This 100\'x160\' lot is positioned between downtown Cape May and the area farms, winery and Nature Conservancy. DEP Permit in place for a large single family and a pool, or a duplex. Located in the R-1 zone, 50\' of frontage is required per single family building lot. One of the LLC members is a NJ Licensed Home Builder, Pradelli Homes, and is willing to discuss a Buy and Build package. Bring your vision and let the rest fall into place!