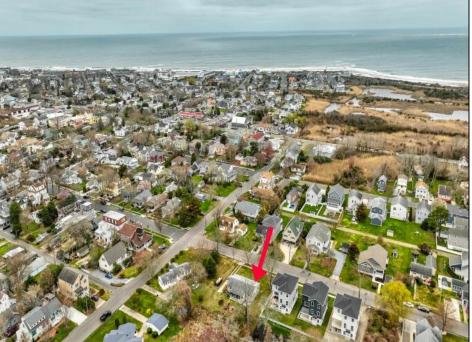

## **COMMENTS**

Rare opportunity ready for a Buyer to design the home of their dreams! Close enough to the action but far enough for relaxing. This 100\'x160\' lot is positioned between downtown Cape May and the area farms, winery and Nature Conservancy. DEP Permit in place for a large single family and a pool, or a duplex. Located in the R-1 zone, 50\' of frontage is required per single family building lot. One of the LLC members is a NJ Licensed Home Builder, Pradelli Homes, and is willing to discuss a Buy and Build package. Bring your vision and let the rest fall into place!