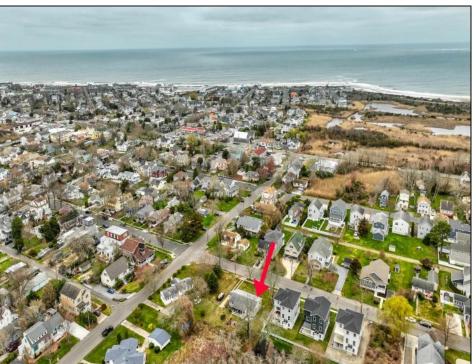

## **COMMENTS**

Rare opportunity ready for a Buyer to design the home of their dreams! Close enough to the action but far enough for relaxing. This 100\'x160\' lot is positioned between downtown Cape May and the area farms, winery and Nature Conservancy. DEP Permit in place for a large single family and a pool, or a duplex. Located in the R-1 zone, 50\' of frontage is required per single family building lot. One of the LLC members is a NJ Licensed Home Builder, Pradelli Homes, and is willing to discuss a Buy and Build package. Bring your vision and let the rest fall into place!