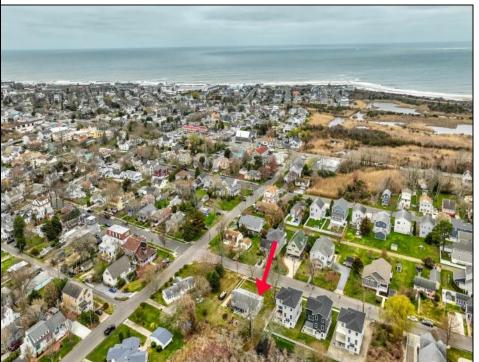

## **COMMENTS**

Rare opportunity ready for a Buyer to design the home of their dreams! Close enough to the action but far enough for relaxing. This 100\'x160\' lot is positioned between downtown Cape May and the area farms, winery and Nature Conservancy. DEP Permit in place for a large single family and a pool, or a duplex. Located in the R-1 zone, 50\' of frontage is required per single family building lot. One of the LLC members is a NJ Licensed Home Builder, Pradelli Homes, and is willing to discuss a Buy and Build package. Bring your vision and let the rest fall into place!