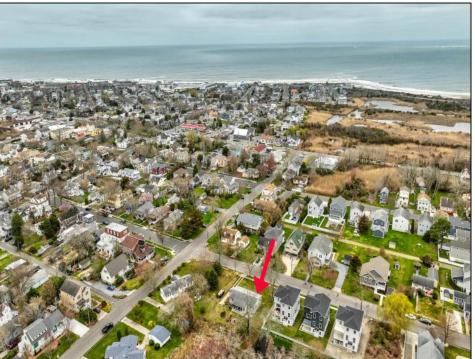

## **COMMENTS**

Rare opportunity ready for a Buyer to design the home of their dreams! Close enough to the action but far enough for relaxing. This 100\'x160\' lot is positioned between downtown Cape May and the area farms, winery and Nature Conservancy. DEP Permit in place for a large single family and a pool, or a duplex. Located in the R-1 zone, 50\' of frontage is required per single family building lot. One of the LLC members is a NJ Licensed Home Builder, Pradelli Homes, and is willing to discuss a Buy and Build package. Bring your vision and let the rest fall into place!