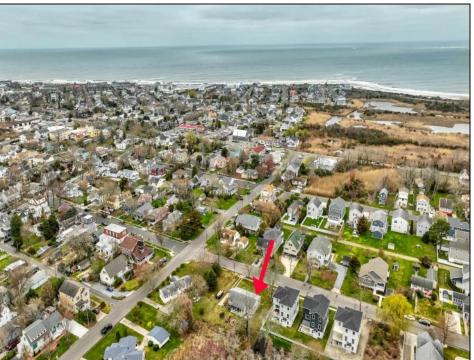

## **COMMENTS**

Rare opportunity ready for a Buyer to design the home of their dreams! Close enough to the action but far enough for relaxing. This 100\'x160\' lot is positioned between downtown Cape May and the area farms, winery and Nature Conservancy. DEP Permit in place for a large single family and a pool, or a duplex. Located in the R-1 zone, 50\' of frontage is required per single family building lot. One of the LLC members is a NJ Licensed Home Builder, Pradelli Homes, and is willing to discuss a Buy and Build package. Bring your vision and let the rest fall into place!