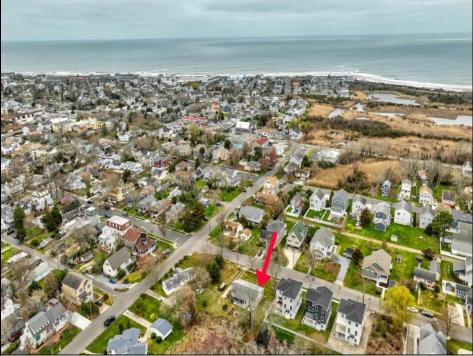

## COMMENTS

Rare opportunity ready for a Buyer to design the home of their dreams! Close enough to the action but far enough for relaxing. This 100\'x160\' lot is positioned between downtown Cape May and the area farms, winery and Nature Conservancy. DEP Permit in place for a large single family and a pool, or a duplex. Located in the R-1 zone, 50\' of frontage is required per single family building lot. One of the LLC members is a NJ Licensed Home Builder, Pradelli Homes, and is willing to discuss a Buy and Build package. Bring your vision and let the rest fall into place!