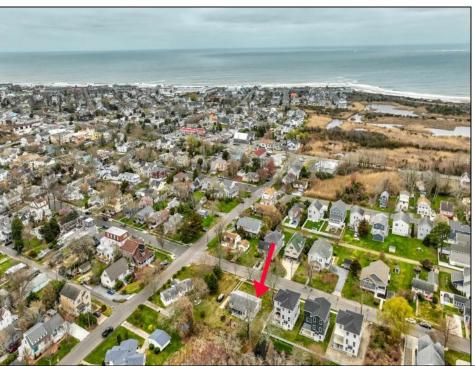

## **COMMENTS**

Rare opportunity ready for a Buyer to design the home of their dreams! Close enough to the action but far enough for relaxing. This 100\'x160\' lot is positioned between downtown Cape May and the area farms, winery and Nature Conservancy. DEP Permit in place for a large single family and a pool, or a duplex. Located in the R-1 zone, 50\' of frontage is required per single family building lot. One of the LLC members is a NJ Licensed Home Builder, Pradelli Homes, and is willing to discuss a Buy and Build package. Bring your vision and let the rest fall into place!