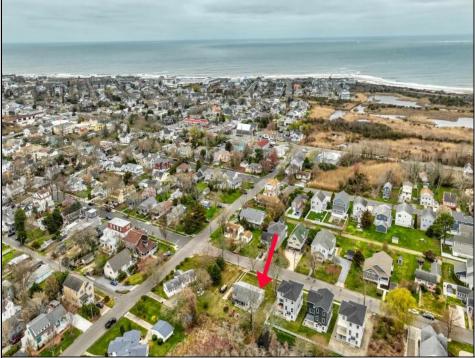

## COMMENTS

Rare opportunity ready for a Buyer to design the home of their dreams! Close enough to the action but far enough for relaxing. This 100\'x160\' lot is positioned between downtown Cape May and the area farms, winery and Nature Conservancy. DEP Permit in place for a large single family and a pool, or a duplex. Located in the R-1 zone, 50\' of frontage is required per single family building lot. One of the LLC members is a NJ Licensed Home Builder, Pradelli Homes, and is willing to discuss a Buy and Build package. Bring your vision and let the rest fall into place!