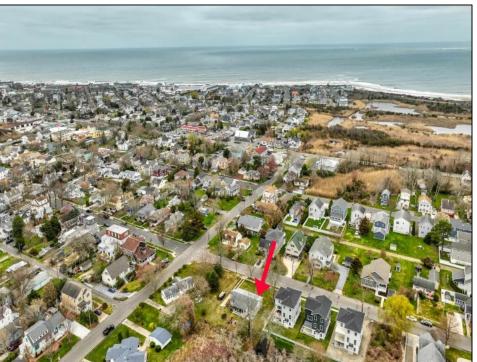

## **COMMENTS**

Rare opportunity ready for a Buyer to design the home of their dreams! Close enough to the action but far enough for relaxing. This 100\'x160\' lot is positioned between downtown Cape May and the area farms, winery and Nature Conservancy. DEP Permit in place for a large single family and a pool, or a duplex. Located in the R-1 zone, 50\' of frontage is required per single family building lot. One of the LLC members is a NJ Licensed Home Builder, Pradelli Homes, and is willing to discuss a Buy and Build package. Bring your vision and let the rest fall into place!