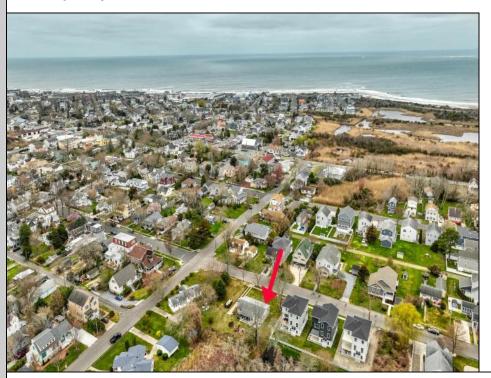

## **COMMENTS**

Rare opportunity ready for a Buyer to design the home of their dreams! Close enough to the action but far enough for relaxing. This 100\'x160\' lot is positioned between downtown Cape May and the area farms, winery and Nature Conservancy. DEP Permit in place for a large single family and a pool, or a duplex. Located in the R-1 zone, 50\' of frontage is required per single family building lot. One of the LLC members is a NJ Licensed Home Builder, Pradelli Homes, and is willing to discuss a Buy and Build package. Bring your vision and let the rest fall into place!