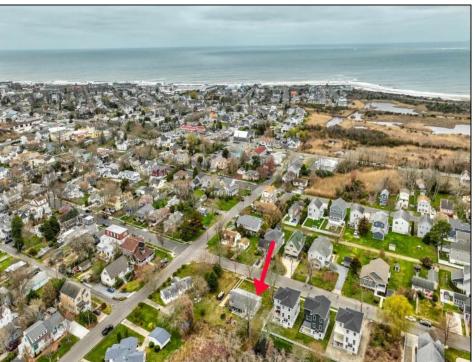

## **COMMENTS**

Rare opportunity ready for a Buyer to design the home of their dreams! Close enough to the action but far enough for relaxing. This 100\'x160\' lot is positioned between downtown Cape May and the area farms, winery and Nature Conservancy. DEP Permit in place for a large single family and a pool, or a duplex. Located in the R-1 zone, 50\' of frontage is required per single family building lot. One of the LLC members is a NJ Licensed Home Builder, Pradelli Homes, and is willing to discuss a Buy and Build package. Bring your vision and let the rest fall into place!