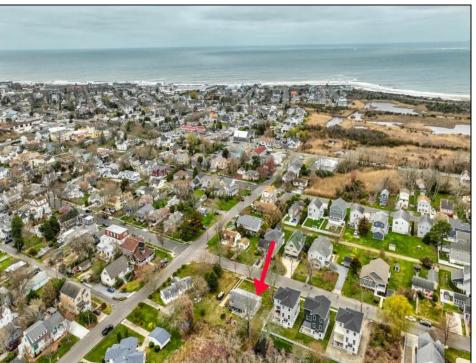

## **COMMENTS**

Rare opportunity ready for a Buyer to design the home of their dreams! Close enough to the action but far enough for relaxing. This 100\'x160\' lot is positioned between downtown Cape May and the area farms, winery and Nature Conservancy. DEP Permit in place for a large single family and a pool, or a duplex. Located in the R-1 zone, 50\' of frontage is required per single family building lot. One of the LLC members is a NJ Licensed Home Builder, Pradelli Homes, and is willing to discuss a Buy and Build package. Bring your vision and let the rest fall into place!