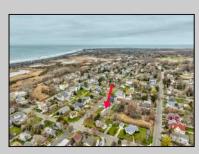

## **COMMENTS**

Rare opportunity ready for a Buyer to design the home of their dreams! Close enough to the action but far enough for relaxing. This 100\'x160\' lot is positioned between downtown Cape May and the area farms, winery and Nature Conservancy. DEP Permit in place for a large single family and a pool, or a duplex. Located in the R-1 zone, 50\' of frontage is required per single family building lot. One of the LLC members is a NJ Licensed Home Builder, Pradelli Homes, and is willing to discuss a Buy and Build package. Bring your vision and let the rest fall into place!