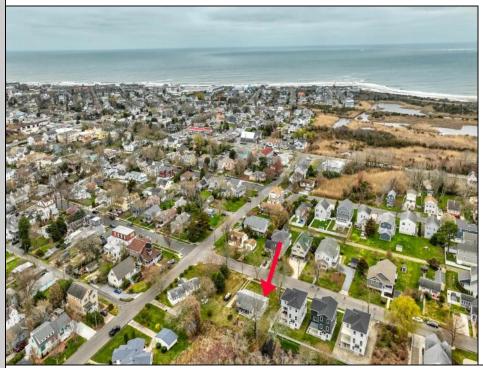

## **COMMENTS**

Rare opportunity ready for a Buyer to design the home of their dreams! Close enough to the action but far enough for relaxing. This 100\'x160\' lot is positioned between downtown Cape May and the area farms, winery and Nature Conservancy. DEP Permit in place for a large single family and a pool, or a duplex. Located in the R-1 zone, 50\' of frontage is required per single family building lot. One of the LLC members is a NJ Licensed Home Builder, Pradelli Homes, and is willing to discuss a Buy and Build package. Bring your vision and let the rest fall into place!