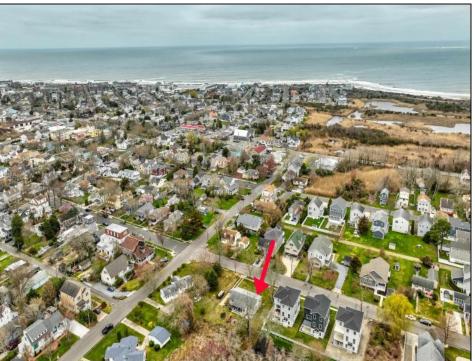

## **COMMENTS**

Rare opportunity ready for a Buyer to design the home of their dreams! Close enough to the action but far enough for relaxing. This 100\'x160\' lot is positioned between downtown Cape May and the area farms, winery and Nature Conservancy. DEP Permit in place for a large single family and a pool, or a duplex. Located in the R-1 zone, 50\' of frontage is required per single family building lot. One of the LLC members is a NJ Licensed Home Builder, Pradelli Homes, and is willing to discuss a Buy and Build package. Bring your vision and let the rest fall into place!