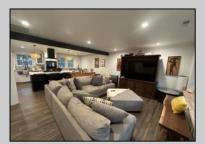

## COMMENTS

Nestled away in North Cape May is this cute 3 bedroom 2 bathroom renovated home. 2 Fieldview Drive offers an open concept plan with a beautiful kitchen that overlooks the living room. The range is located on the spacious island with a double oven directly behind it. Granite counter tops throughout accented with stoned back splash. A true cook\'s dream! Full bathroom located in the hall and master bath has access from the bedroom as well as the kitchen/laundry room area too. Plenty of room out back for Summer entertainment or whatever you want it to be.