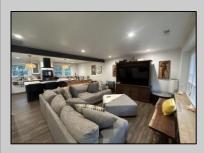

## COMMENTS

Nestled away in North Cape May is this cute 3 bedroom 2 bathroom renovated home. 2 Fieldview Drive offers an open concept plan with a beautiful kitchen that overlooks the living room. The range is located on the spacious island with a double oven directly behind it. Granite counter tops throughout accented with stoned back splash. A true cook\'s dream! Full bathroom located in the hall and master bath has access from the bedroom as well as the kitchen/laundry room area too. Plenty of room out back for Summer entertainment or whatever you want it to be.