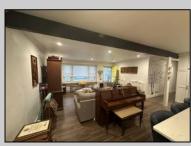

## COMMENTS

Nestled away in North Cape May is this cute 3 bedroom 2 bathroom renovated home. 2 Fieldview Drive offers an open concept plan with a beautiful kitchen that overlooks the living room. The range is located on the spacious island with a double oven directly behind it. Granite counter tops throughout accented with stoned back splash. A true cook\'s dream! Full bathroom located in the hall and master bath has access from the bedroom as well as the kitchen/laundry room area too. Plenty of room out back for Summer entertainment or whatever you want it to be.